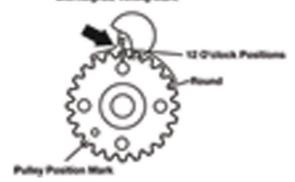

http://lasertools.co.uk/product/3978

Tool and Crankshaft Pulley with Aligned Timing Mark