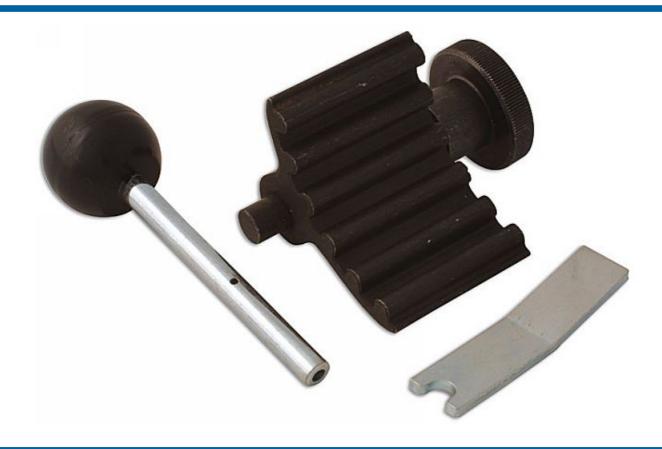

## **Locking Tool Set - for VAG, Ford**

Three engine timing tools for Volkswagen and Audi TDI PD engines. Includes tensioner locking tool, crankshaft setting tool and injection pump locking for Volkswagen Passat 1.9 and Audi A4 & A6 1.9 engines.

## **Additional Information**

- Three engine timing tools for Volkswagen and Audi TDI PD engines
- Includes tensioner locking tool OEM Ref. T10008
- Setting tool and injection pump locking for Volkswagen Passat 1.9 and Audi A4/A6 1.9 engines. Includes injection pump locking pin (OEM 3359/T20102/U40074)
- Also fits Seat Alhambra, Altea, Arosa, Cordoba, Ibiza, Leon, Toledo 1.4/1.9/2.0 TDI PD engines
- Laser Part No. 4199 for arrow markings at 1 o'clock position (oval) T10100